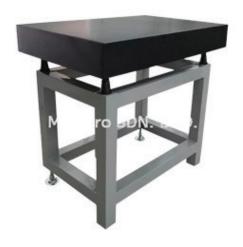

# Granite Surface Table (900 x 600 x 100mm)

**Brand: Optronics** 

Category: Granite Surface Plate

#### **Features**

Granite measuring devices and granite mechanical components are made of high quality Jinan Blackgranite. Due to their high precision, long duration, good stability and corrosion resistance, they have been more and more used in product inspection of modern industry and such scientific areas as mechanical aero space and scientific researches.

## **Advantages**

- Twice as hard as cast iron.
- Minimal changes of dimension are due to changes of temperature.
- Free from wringing, so there is not interruption of work.
- Free from burrs or protrusions because of the fine grain structure and insignificant stickness,
- which ensures the high degree of flatness over a long service life and causes no damage to other parts or instruments.
- Trouble-free operation for use with magnetic materials.
- Long life and rust-free, resulting in low maintenance costs.

### **Physical Properties**

| Dimension (Width x Length x Height): | 900 x 600 x 100mm                        |
|--------------------------------------|------------------------------------------|
| Proportion:                          | 2970-3070kg/m3                           |
| Compression strength:                | 245-254kg/mm2                            |
| Flexible grinding capacity:          | 1.27-1.47N/mm2                           |
| Coefficient of linear expansion:     | 4.6×1-6°C                                |
| Grade                                | 00 (with Manufacturer Inspection Report) |
| Water absorption:                    | 0.13%                                    |
| Shore hardness HS:                   | more than 70                             |