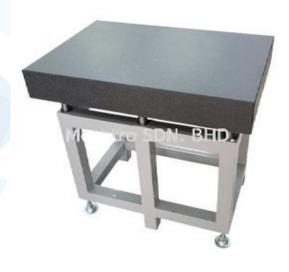

# Granite Surface Plate (1200 x 800 x 150mm)

**Brand: Optronics** 

Category: Granite Surface Plate

#### **Granite Table**

#### **Features**

Granite measuring devices and granite mechanical components are made of high quality Jinan Blackgranite. Due to their high precision, long duration, good stability and corrosion resistance, they have been more and more used in product inspection of modern industry and such scientific areas as mechanical aero space and scientific researches.