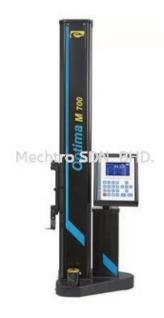

## Height Gauge 1D Optima Motorized

Brand: Electronica

Category: Electronica

Features for Height Gauge (Optima Motorized):

- -Ergonomically designed controller with TFT Screen
- -Soft touch Keyboard
- -Air Bearing Operation
- -Multiple reference points
- -Passive temperature compensation
- -Data storage in USB Drive
- -Li-Ion Battery