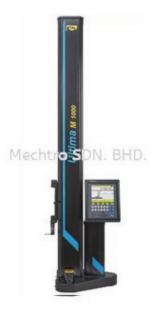

## Height Gauge 2D Ultima Motorized

Brand: Electronica Category: Electronica

Features for Height Gauge (Ultima Motorized) :

- -TFT Screen with the soft touch keyboard
- -Multiple reference points
- -Active temperature compensation
- -Data storage in USB Drive
- -1000 Step memory
- -Programming, Tolerancing and SPC
- -Li-Ion Battery