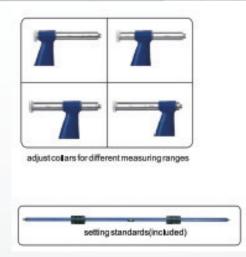

## "ACCUD" Outside **Micrometer with Extension Anvil Series 329**

**Brand: Accud** 

Category: Micrometer

- Graduation 0.01mm
- Carbide Measuring Faces
- **Ratchet Stop**
- Supplied with Setting Standards Adjust collars for Different Measuring Ranges