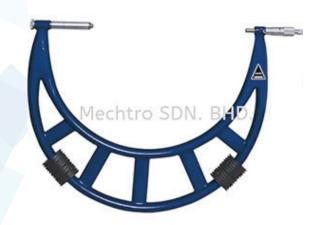

## "ACCUD" Outside **Micrometer with Extension Anvil Series 329**

**Brand: Accud** 

Category: Micrometer

- Graduation 0.01mm
- Carbide Measuring Faces
- **Ratchet Stop**
- Supplied with Setting Standards Adjust collars for Different Measuring Ranges