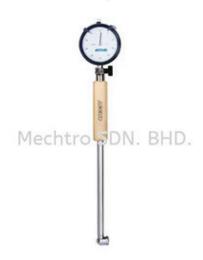

## "ACCUD" Inch Bore Gauge Series 241

**Brand: Accud** 

Category: Inside Measurement

• Wooden Handle Isolated Heat Conduction

| Code       | Range     | Digital indicator                                     | Accuracy  | Repeatability |
|------------|-----------|-------------------------------------------------------|-----------|---------------|
| 252-004-11 | 0.24-0.4" | dial indicator,<br>range 0.25",<br>graduation 0.0005" | ±0.00075" | 0.00015*      |
| 252-007-11 | 0.4-0.7"  |                                                       | ±0.00075" | 0.00015"      |
| 252-015-11 | 0.7-1.5"  |                                                       | ±0.00075" | 0.00015*      |
| 252-024-11 | 1.4-2.4"  |                                                       | ±0.0009"  | 0.00015*      |
| 252-060-11 | 2-6*      |                                                       | ±0.0009°  | 0.00015"      |
| 252-100-11 | 6-10"     |                                                       | ±0.0009"  | 0.00015"      |
| 252-160-01 | 10-16"    |                                                       | ±0.0009"  | 0.00015"      |