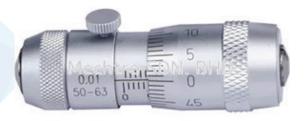

## *"ACCUD" Tubular Inside Micrometer Series 352*

Brand: Accud Category: Inside Measurement

- Graduation 0.01mm
- Travel of Micrometer Head is 13mm
- Carbide Measuring Faces
- Supplied with Setting Standards
- Accuracy  $(3+n+L/50)\mu$ m, n is the number of Rods, L is Max. Measuring Length in mm

| Code       | Range     | Extension rods (mm)                         |
|------------|-----------|---------------------------------------------|
| 352-002-01 | 50-63mm   |                                             |
| 352-006-01 | 50-150mm  | 13, 25, 50                                  |
| 352-012-01 | 50-300mm  | 13, 25, 50(2pcs), 100                       |
| 352-020-01 | 50-500mm  | 13, 25, 50(2pcs), 100, 200                  |
| 352-024-01 | 50-600mm  | 13, 25, 50, 100, 150, 200                   |
| 352-040-01 | 50-1000mm | 13, 25, 50(2pcs), 100, 200(2pcs), 300       |
| 352-060-01 | 50-1500mm | 13, 25, 50(2pcs), 100, 200(3pcs), 300(2pcs) |