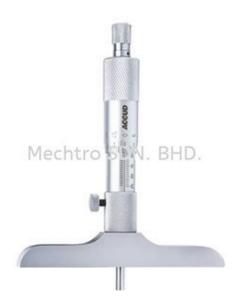

## "ACCUD" Depth **Micrometer Series 391**

**Brand: Accud** 

Category: Depth Measurement

- Micrometer Head Accuracy:  $\pm 3\mu m$  Rod Accuracy:  $\pm (2+L/75)\mu m$ , L is the measuring Range in mm Supplied with Rods
- With Ratchet Stop

| Code       | Range   | Base (HxW) |
|------------|---------|------------|
| 391-001-01 | 0-25mm  | 101.5x17mm |
| 391-002-01 | 0-50mm  | 101.5x17mm |
| 391-003-01 | 0-75mm  | 101.5x17mm |
| 391-004-01 | 0-100mm | 101.5x17mm |
| 391-006-01 | 0-150mm | 101.5x17mm |
| 391-008-01 | 0-200mm | 101.5x17mm |
| 391-012-01 | 0-300mm | 101.5x17mm |
| 391-001-02 | 0-25mm  | 63x17mm    |
| 391-002-02 | 0-50mm  | 63x17mm    |
| 391-003-02 | 0-75mm  | 63x17mm    |
| 391-004-02 | 0-100mm | 63x17mm    |
| 391-006-02 | 0-150mm | 63x17mm    |
| 391-008-02 | 0-200mm | 63x17mm    |
| 391-012-02 | 0-300mm | 63x17mm    |