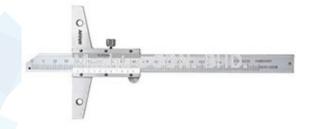

**Brand: Accud** 

Category: Depth Measurement

- With Holes for Mounting Extension Base
- Graduation 0.02mm
- Made of Stainless Steel
- Satin Chrome Plated Reading Surface

| Code       | Range             | Graduation      | Accuracy |
|------------|-------------------|-----------------|----------|
| 175-006-11 | 0-150mm           | 0.02mm          | ±0.03mm  |
| 175-008-11 | 0 <b>-</b> 200mm  | 0.02mm          | ±0.03mm  |
| 175-012-11 | 0 <b>-</b> 300mm  | 0 <b>.</b> 02mm | ±0.04mm  |
| 175-024-11 | 0-600mm           | 0.02mm          | ±0.05mm  |
| 175-040-11 | 0-1000mm          | 0.02mm          | ±0.07mm  |
| 175-006-13 | 0-150mm           | 0.05mm          | ±0.05mm  |
| 175-008-13 | 0-200mm           | 0.05mm          | ±0.05mm  |
| 175-012-13 | 0 <b>-</b> 300mm  | 0.05mm          | ±0.08mm  |
| 175-024-13 | 0 <b>-</b> 600mm  | 0 <b>.</b> 05mm | ±0.10mm  |
| 175-040-13 | 0 <b>-</b> 1000mm | 0.05mm          | ±0.15mm  |