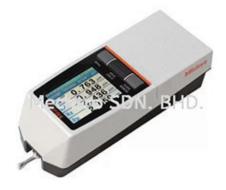

## Mitutoyo SJ-210 Surftest Portable Surface Roughness Tester

**Brand: Mitutoyo** 

Category: Surface Roughness

Mitutoyo SJ-210 Surftest is a small, lightweight, and user friendly surface roughness tester. it's portable design and handleheld tool design allows user easy to carried with and use it on working site. Furthermore, it's color LCD provides excellent readability and an intuitive display that's easy to navigate.