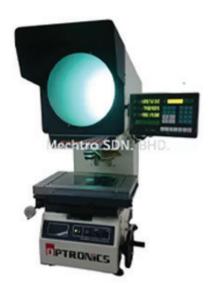

## "Optronics" Vertical Profile Projector OPT 3015 A/AZ

**Brand: Optronics** 

Category: Profile Projector

## **Profile Projector**

Model: OPT-3015A (Reverse Image) / OPT-3015AZ (Erect Image)

Measuring Range:

X=150mm Y=100mm Z=100mm (For Focus)