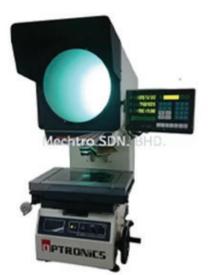

## *"Optronics" Vertical Profile Projector OPT 3025 A/AZ*

Category: Profile Projector

Model: OPT-3025A (Reverse Image) / OPT-3025AZ (Erect Image)

Measuring Range: X=250mm Y=150mm Z=100mm (For Focus)

Specialities of Machine:

- Clear Image and Accurate Magnification

- Error of Contour measuring is under 0.08% under the illumination of transmission

| Model                     |                                                                                                                                                             | OPT-3025A / OPT-3025AZ                                                    |              |              |               |
|---------------------------|-------------------------------------------------------------------------------------------------------------------------------------------------------------|---------------------------------------------------------------------------|--------------|--------------|---------------|
| Working Table             | Metal Table Size (mm)                                                                                                                                       | 450 x 280                                                                 |              |              |               |
|                           | Glass Table Size (mm)                                                                                                                                       | 306 x 196                                                                 |              |              |               |
|                           | X –axis Travel (mm)                                                                                                                                         | 150                                                                       |              |              |               |
|                           | Y –axis Travel (mm)                                                                                                                                         | 100                                                                       |              |              |               |
|                           | Z –axis Travel (mm)                                                                                                                                         | 100 (for focus)                                                           |              |              |               |
|                           | The indication error of coordinate ( $\mu m$ )                                                                                                              | ≤(3+L/25)<br>*L is the length of the work pieces to be measured, unit: mm |              |              |               |
|                           | Resolution (X-axis, Y-axis)                                                                                                                                 | 0.5µm                                                                     |              |              |               |
| Projector Screen          | Screen size (mm)                                                                                                                                            | Ø312 used range > Ø300 (with meter line)                                  |              |              |               |
|                           | Screen rotary range (mm)                                                                                                                                    | 0° ~ 360°                                                                 |              |              |               |
|                           | X –axis travel (mm)                                                                                                                                         | 1' or 0.01°                                                               |              |              |               |
| Lens                      | Magnification                                                                                                                                               | 10x (option)                                                              | 20x (option) | 50x (option) | 100x (option) |
|                           | Object View (mm)                                                                                                                                            | Ø30                                                                       | Ø15          | Ø6           | Ø3            |
|                           | Working Distance (mm)                                                                                                                                       | 77.7                                                                      | 44.3         | 38.4         | 25.3          |
|                           | Max. Workpiece Height                                                                                                                                       | 90mm                                                                      | 90mm         | 90mm         | 90mm          |
| Dimension                 | (L) x (W) x (H) mm                                                                                                                                          | 810 x 780 x 1120                                                          |              |              |               |
| Weight                    | Unit: kg                                                                                                                                                    | 180                                                                       |              |              |               |
| Data Processing<br>System | DC-3000 multi-function data processing system, appearing in English, can be used to gather the data and measure the point, line, circle, angle and distance |                                                                           |              |              |               |
| Illumination              | The illumination of transmission and reflection : 24V / 150W – Halogen Bulb                                                                                 |                                                                           |              |              |               |
| Power                     | 110V/220V (AC) 50/60Hz                                                                                                                                      |                                                                           |              |              |               |
| Cooling                   | By three fans                                                                                                                                               |                                                                           |              |              |               |
| Options                   | Mini printer, Edge detector, M2D software and so on.                                                                                                        |                                                                           |              |              |               |