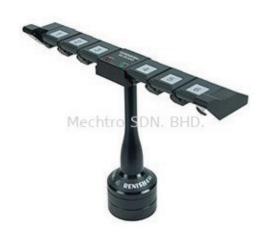

## Renishaw SCR200 and SCR200-R Stylus Module Rack Changer

Category: Renishaw Racks And Accessories

SCR200 and SCR200-R Change racks for TP200 stylus modules.

The SCR200 racks provide automatic, high speed changing between up to six TP200 stylus modules and are powered by the separate probe interface PI 200-3, providing features to facilitate safe stylus changing.

The SCR200 rack are available in low force and standard force kits, where each kit comprises one SCR200 rack plus three stylus modules of the same force.

There are two options available to optimise installation for a variety of applications; the SCR200 leg-mounted rack and the new SCR200-R rail-mounted version.

## SCR200 specification

| Height | 190 mm (7.84 in) |
|--------|------------------|
| Width  | 245 mm (9.65 in) |

Free Renishaw changer racks and probe modules

With every new PH10 PLUS head purchased\* from participating CMM suppliers.