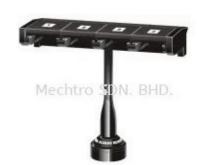

## SCR600

Change rack for SP600 stylus modules.

The SCR600 is a passive stylus change rack and so it requires no electrical connections. It is protected from overtravel (in the probe entry direction) by a mechanism in the base which can be manually reset.

The SCR600 houses up to four SP600 stylus modules per rack and any number of racks can be used in a system.

| Height | 225 mm (8.86 in) |
|--------|------------------|
| Width  | 235 mm (9.25 in) |

Free Renishaw changer racks and probe modules