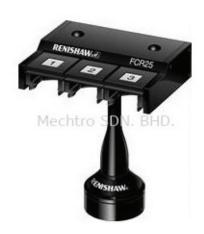

## Renishaw FCR25 Rack Probe Changer

Category: Renishaw Racks And Accessories

## FCR25

Flexible change racks for automated changing of SP25M scanning and touch-trigger modules.

A range of module changing systems, each of which allows any of the SP25M system elements to be stored in each port.

- SM25 scanning modules
- TM25-20 TTP module adaptor
- SH25 scanning stylus holders
- TP20 modules

FCR25

Triple port unit suitable for fitment to the MRS modular rack system. FCR25 port adaptor insert kit

PA25-SH and PA25-20 inserts to store SH25-s stylus holders or TP20 probe modules.

FCR25-L3

3-port stand-alone unit for smaller CMMs and optical CMMs.

FCR25-L6

6-port stand-alone unit for smaller CMMs and optical CMMs.