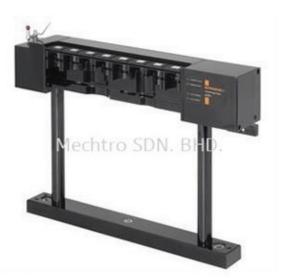

## Renishaw ACR1 Rack Probe Exchanger

Category: Renishaw Racks And Accessories

ACR1

An eight port, fully integrated CMM probe or extension bar exchange system.

Mounted within the CMMs working envelope, the ACR1 autochanger enables fast, automatic probe exchange without the need for requalification. The probe head docks one probe and picks up another using the highly repeatable autojoint.

Suitable for PH10M PLUS, PH10MQ PLUS motorised indexing heads, and the TP7M, SP600M and TP6A sensors.

| Number of ports | 8                              |
|-----------------|--------------------------------|
| Dimensions      | 460 mm × 100 mm × 81 mm        |
|                 | (18.11 in × 3.94 in × 3.20 in) |