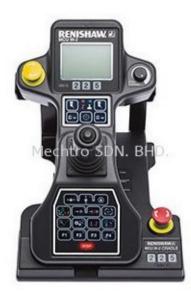

## Renishaw Joystick MCU W-2

Category: Renishaw Controllers

MCU W-2

The wireless manual control unit (MCU W-2) is a comprehensive joystick designed for use with Renishaw's range of UCC controllers.

Based on the MCU5-2 joystick design, the MCU W-2 uses modern battery technology and Bluetooth<sup>®</sup> radio modules to provide an effective wireless joystick with a maximum of 25 m range and over eight hours between battery changes.

A spare battery and an automatic charger are included in the joystick docking cradle.

Technical specification MCU comparison

Standard specification

- Not available

|                            | MCUlite-2    | MCU5         | MCU W        | MCU5-2    | MCU W-2   |
|----------------------------|--------------|--------------|--------------|-----------|-----------|
| Display window             | -            | •            | •            | •         | •         |
| Fast / slow button         | •            | On paddle    | On paddle    | On paddle | On paddle |
| Programmable function keys | 2            | 4            | 4            | 4         | 4         |
| Axis locks                 | •            |              | •            | •         |           |
| Engage / re-engage         | •            | •            | •            | •         | •         |
| Disable probe              | •            |              |              | •         |           |
| Take point / delete point  | •            |              |              | •         |           |
| Speed override             | •            | •            | •            | •         | •         |
| Operate rotary table       | -            |              |              |           |           |
| Run / stop program         | -            |              |              | -         | -         |
| Move in part CS            | -            |              |              |           |           |
| Soft stop facility         | -            |              |              |           |           |
| Wireless operation         | -            | -            |              | -         |           |
| Battery life               | -            | -            | 8 hours      | -         | 10 hours  |
| Move in stylus CS          | -            | Via menu     | Via menu     |           |           |
| Macro cycles               | -            | -            | -            |           |           |
|                            |              | UCCsuite 4.8 | UCCsuite 4.8 |           |           |
| Orbital mode               | -            | Via menu     | Via menu     | •         | -         |
| Tap touch                  | UCCsuite 4.8 | UCCsuite 4.8 | UCCsuite 4.8 | •         | •         |