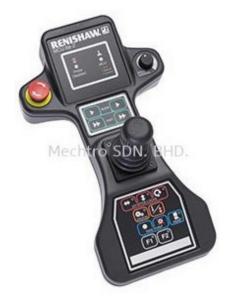

## Renishaw Joystick MCU Lite-2

Category: Renishaw Controllers

MCUlite-2 Basic low cost joystick for 3-axis CMM without an LCD.

Compatible with the range of Renishaw CMM controllers and incorporates all the functionality of the HCU1 hand controller for motorised head

- Controls motion of CMM axes
- Indexes the motorised head and rotary table
- Operates as a computer mouse
- Has a system menu for navigating the operating software
- Handheld or table mounted operation