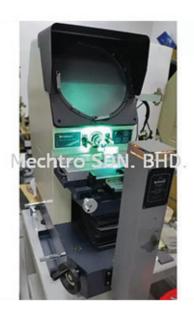

## **Used Profile Projector**

Category: Used Profile Projector

Used Profile Projector

Measuring Range:

X=200mm Y=100mm Z=75mm

## Specifications:

| Measuring Range                         | 200mm x 100mm                                 |
|-----------------------------------------|-----------------------------------------------|
| Resolution                              | 0.5μm (0.0005mm)                              |
| Working Table                           | 400mm x 150mm                                 |
| Turning Range                           | ±15°                                          |
| The Indication Error of Coordinate (µm) | (3+L/50)                                      |
| Lens Magnification                      | 10x                                           |
| Projector Screen                        | Ø 300                                         |
| Screen Rotary Range                     | 0° ~ 360°                                     |
| Rotary Angle Resolution                 | 1' or 0.01°                                   |
| Machine Dimension Including Base        | L=1090mm x W=585mm x H=1010mm                 |
| Machine Weight                          | 160kg                                         |
| Data Processing System                  | DC-3000 multi-function data processing system |
| Illumination                            | 24V/150W-halogen lamp                         |
| Reflection                              | 21V/150W-halogen lamp (by two fibers)         |
| Power                                   | 110V/220V (AC) 50/60Hz Total Power=400W       |
| Cooling                                 | By three fans                                 |