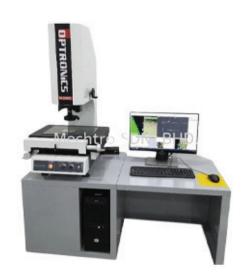

## "OPTRONICS" MANUAL VIDEO MEASURING MACHINE, MODEL:VMS-4030M

**Brand: Optronics** 

Category: Manual Video Measuring Machine

Model: VMS-4030M Measuring Range: X=400mm Y=300mm Z=200mm Z= manual

| Model            |                                                                                                                              | VMS-4030M        |
|------------------|------------------------------------------------------------------------------------------------------------------------------|------------------|
| Measuring Range  | X –axis travel (mm)                                                                                                          | 400              |
|                  | Y –axis travel (mm)                                                                                                          | 300              |
|                  | Z –axis travel (mm)                                                                                                          | 200 (Manual)     |
|                  | Measuring accuracy (μm)                                                                                                      | 3+L/200          |
| Operation Mode   | Manual                                                                                                                       |                  |
| Software         | Metronix 2D                                                                                                                  |                  |
| Resolution       | 1µm                                                                                                                          |                  |
| Repeatability    | 2µm                                                                                                                          |                  |
| Load Capacity    | 15kg (Optional)                                                                                                              |                  |
| Camera           | 1/3" CCD Or 1/2 CCD                                                                                                          |                  |
| Lens             | High Precision Zoom Lens                                                                                                     |                  |
| Source System    | LED Lighting                                                                                                                 |                  |
| Magnification    | Optical Magnification                                                                                                        | 0.7X ~ 4.5X      |
|                  | Image Magnification                                                                                                          | 37X ~ 235X       |
| Dimension        | (L) x (W) x (H) (mm)                                                                                                         | 1000 x 620 x 990 |
| App. Environment | 18°C~24°C                                                                                                                    |                  |
| Power            | AC 100 ~ 240V ; 50/60Hz                                                                                                      |                  |
| Package Included | Machine Table, Application Training, Windows 10 Professional (with 24" LED monitor) (exclusive of Microsoft Office software) |                  |