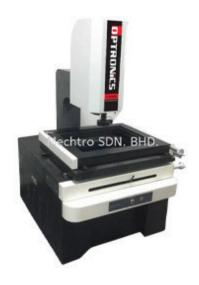

## "OPTRONICS" MANUAL VIDEO MEASURING MACHINE, MODEL:VMS-5040M

**Brand: Optronics** 

Category: Manual Video Measuring Machine

Model: VMS-5040M Measuring Range: X=500mm Y=400mm Z=200mm Z= manual

## Features of machine:

- Solid structures of machine base and column, made by high-grade granite.
- Profile and surface illumination using LED (ring type).
- Gapless friction drive with quick release mechanism.
- Easiest and most user-friendly METRONIX 2D Software.

| Model            |                                                                                                                              | VMS-5040M          |
|------------------|------------------------------------------------------------------------------------------------------------------------------|--------------------|
| Measuring Range  | X –axis travel (mm)                                                                                                          | 500                |
|                  | Y –axis travel (mm)                                                                                                          | 400                |
|                  | Z –axis travel (mm)                                                                                                          | 200 (Manual)       |
|                  | Measuring accuracy (μm)                                                                                                      | 3+L/200            |
| Operation Mode   | Manual                                                                                                                       |                    |
| Software         | Metronix 2D                                                                                                                  |                    |
| Resolution       | 1µm                                                                                                                          |                    |
| Repeatability    | 2µm                                                                                                                          |                    |
| Load Capacity    | 15kg (Optional)                                                                                                              |                    |
| Camera           | 1/3" CCD Or 1/2 CCD                                                                                                          |                    |
| Lens             | High Precision Zoom Lens                                                                                                     |                    |
| Source System    | LED Lighting                                                                                                                 |                    |
| Magnification    | Optical Magnification                                                                                                        | 0.7X ~ 4.5X        |
|                  | Image Magnification                                                                                                          | 37X ~ 235X         |
| Dimension        | (L) x (W) x (H) (mm)                                                                                                         | 1100 x 950 x 16600 |
| App. Environment | 18°C ~ 24°C                                                                                                                  |                    |
| Power            | AC 100 ~ 240V ; 50/60Hz                                                                                                      |                    |
| Package Included | Machine Table, Application Training, Windows 10 Professional (with 24" LED monitor) (exclusive of Microsoft Office software) |                    |