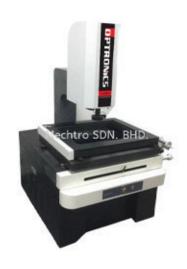

## "OPTRONICS" MANUAL VIDEO MEASURING MACHINE, MODEL:VMS-5040MZ (Z-AXIS AUTO FOCUS)

**Brand: Optronics** 

Category: Manual Video Measuring Machine

Model: VMS-5040MZ Measuring Range: X=500mm Y=400mm Z=200mm Z= Motorized with Auto Focus

## Features of machine:

- Solid structures of machine base and column, made by high-grade granite.
- Profile and surface illumination using LED (ring type).
- Gapless friction drive with quick release mechanism.
- Easiest and most user-friendly METRONIX 2D Software.

| Model            |                                                                                                                                 | VMS-5040MZ       |
|------------------|---------------------------------------------------------------------------------------------------------------------------------|------------------|
| Measuring Range  | X –axis travel (mm)                                                                                                             | 500              |
|                  | Y –axis travel (mm)                                                                                                             | 400              |
|                  | Z –axis travel (mm)                                                                                                             | 200 (Auto Focus) |
|                  | Measuring accuracy (μm)                                                                                                         | 3+L/200          |
| Operation Mode   | Manual                                                                                                                          |                  |
| Software         | Metronix 2D                                                                                                                     |                  |
| Resolution       | 1μm                                                                                                                             |                  |
| Repeatability    | 2μm                                                                                                                             |                  |
| Load Capacity    | 15kg (Optional)                                                                                                                 |                  |
| Camera           | 1/3" Colour CCD Camera                                                                                                          |                  |
| Lens             | High Precision Zoom Lens                                                                                                        |                  |
| Source System    | LED Lighting                                                                                                                    |                  |
| Magnification    | Optical Magnification                                                                                                           | 0.7X ~ 4.5X      |
|                  | Image Magnification                                                                                                             | 37X ~ 235X       |
| Dimension        | (L) x (W) x (H) (mm)                                                                                                            | 750 x 520 x 980  |
| App. Environment | 18°C ~ 24°C                                                                                                                     |                  |
| Power            | AC 100 ~ 240V ; 50/60Hz                                                                                                         |                  |
| Package Included | Machine Table, Application Training, Windows 10 Professional<br>(with 24" LED monitor) (exclusive of Microsoft Office software) |                  |